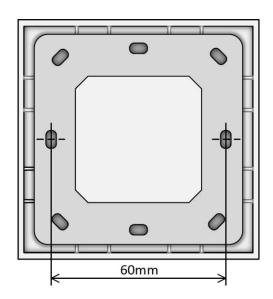

#### **Dimensions**

50mm x 50mm x 14mm Rocker (LxWxH) 81mm x 81mm x 14mm Frame (LxWxH)