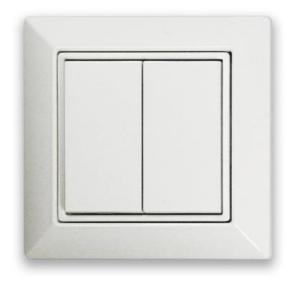

# Wireless Switch

The Prolojik GC861 (Single Rocker) and GC862 (Double Rocker) are universal, battery-less, piezoelectrically powered wireless switches in the European 55 x 55 form factor, available in a variety of finishes. The switch can be mounted either directly to the wall using wall screws or an adhesive patch, or into a standard UK backbox. The GC861/862 switches complement the Prolojik Go GL100 lighting control module, connecting wirelessly using the 2.4GHZ BLE network to control any of the 3 switch inputs of a Go LCM, allowing on/off switching and

## **Key Features**

dimming.

- Switching and dimming control
- Wireless connection to GL100 controllers
- 10m Range
- Various simple installation options
- Battery-less solution

Prolojik | Perspective House | 7 Cliveden Office Village | Lancaster Road High Wycombe | Buckinghamshire HP12 3YZ | United Kingdom +44 (0)1494 515100 | info@prolojik.com | prolojik.com