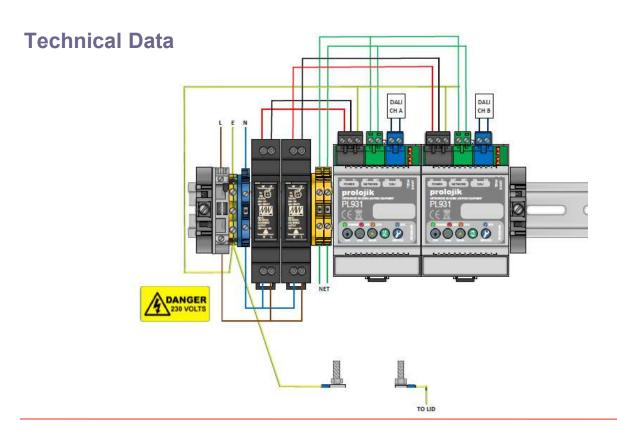

#### **Connections**

Mains input

L, E, N Screw Terminal connections

**DALI Bus** 

D1, D2 screw terminal connections for each DALI bus

#### **Mains Supply**

100 230VAc, 47-63Hz

5A unswitched fused spur (1A minimum)

#### Output

DALI bus output or outputs (for 64 DALI addresses each)

Output isolation: 4kV

Connection: Rising clamp screw terminal

Prolojik | Perspective House | 7 Cliveden Office Village | Lancaster Road High Wycombe | Buckinghamshire HP12 3YZ | United Kingdom +44 (0)1494 515100 | info@prolojik.com | prolojik.com