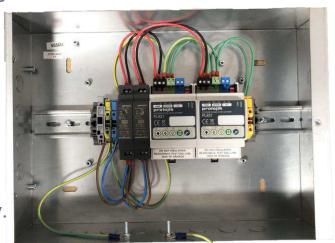

The controllers can be configured for control of up to 2x64 DALI ballasts, DALI emergency inverters, DALI sensors, DALI scene setting plates or DALI switch interfaces.

### **Key Features**

- 2x64 DALI slave devices
- Provides benefits of DALI control & monitoring
- O DALI bus short circuit protection
- LED indication of power, network, DALI
- Override on, off, dim buttons

#### **Features**

250 mA drive per DALI bus 2x64 DALI addresses Fully networked solution Fail-safe mode to occupied state LED indication for power, network, DALI Override on, off, dim buttons

#### **Connections**

Mains input

L, E, N Screw Terminal connections

**DALI Bus** 

D1, D2 screw terminal connections for each DALI bus